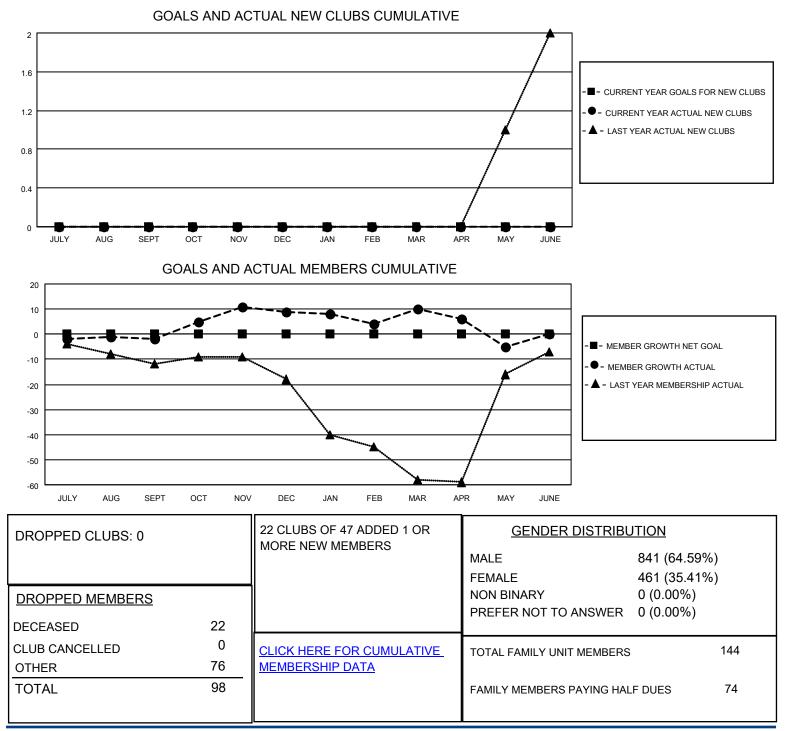

## LOCATION MARYLAND

District 22 B

Results as of: 5/31/2022

| Clubs                 |               |           |               | Members               |                        |                         |                                                    |
|-----------------------|---------------|-----------|---------------|-----------------------|------------------------|-------------------------|----------------------------------------------------|
| RESULTS FOR 2021-2022 |               |           |               | RESULTS FOR 2021-2022 |                        |                         |                                                    |
| QUARTER               | NEW CLUB GOAL | NEW CLUBS | DROPPED CLUBS | QUARTER               | BER GROWTH NET<br>GOAL | MEMBER GROWTH<br>ACTUAL | DROPPED<br>MEMBERS ACTUAL<br>(including transfers) |
| JULY/AUG/SEPT         | 0             | 0         | 0             | JULY/AUG/SEPT         | 0                      | 17                      | 19                                                 |
| OCT/NOV/DEC           | 0             | 0         | 0             | OCT/NOV/DEC           | 0                      | 36                      | 23                                                 |
| JAN/FEB/MAR           | 0             | 0         | 0             | JAN/FEB/MAR           | 0                      | 31                      | 28                                                 |
| APR/MAY/JUNE          | 0             | 0         | 0             | APR/MAY/JUNE          | 0                      | 14                      | 28                                                 |